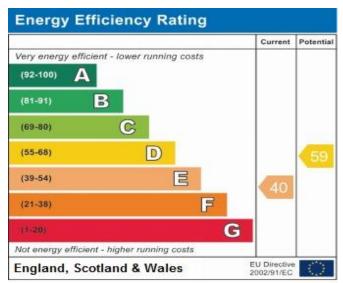

radiator.

**Bedroom** 13' 1" x 9' 2" (3.98m x 2.79m) Laminate floor throughout, double glazed windows to front aspect, radiator.

**Reception** 16' 4" x 11' 3" (4.97m x 3.43m) Laminate floor throughout, double glazed windows to front aspect, radiator, storage cupboard.

#### **Kitchen** 8' 5" x 6' 9" (2.56m x 2.06m)

Tiled floor throughout, partly tiled walls, fully fitted units both wall mounted and base, Igenix fridge/freezer, Beko oven and electric hob, space for washing machine, double glazed windows and door to rear garden.

## Bathroom 5' 7" x 7' 0" (1.70m x 2.13m)

Tiled floor, partly tiled walls, low level WC, pedestal wash basin with mixer tap, bath with overhead shower, obscured double glazed window to rear aspect.

#### **Rear Garden**

Large decked area, laid to lawn.









Address:

Stapleton Road, Borehamwood



Total area: approx. 45.4 sq. metres (488.8 sq. feet)

vhen an offer is received. We would ask for your co-operation in order that there will be no delay in agreeing the sale