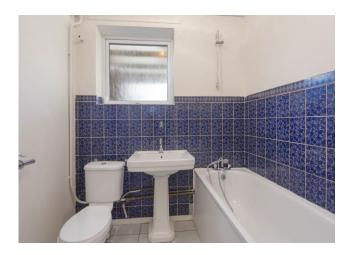

## Bathroom 5' 7" x 7' 0" (1.70m x 2.13m)

Tiled floor, partly tiled walls, low level WC, pedestal wash basin with mixer tap, bath with overhead shower, obscured double glazed window to rear aspect.