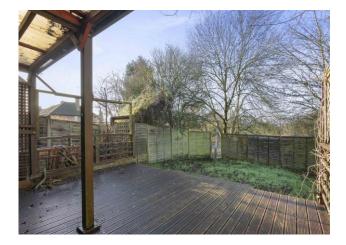

#### **Rear Garden**

Large decked area, laid to lawn.

Address:

Stapleton Road, Borehamwood

Total area: approx. 45.4 sq. metres (488.8 sq. feet)

vhen an offer is received. We would ask for your co-operation in order that there will be no delay in agreeing the sale