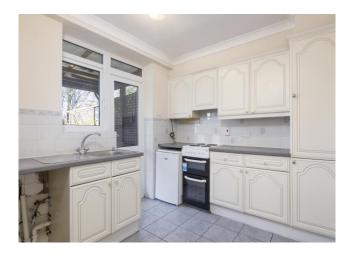

#### **Kitchen** 8' 5" x 6' 9" (2.56m x 2.06m)

Tiled floor throughout, partly tiled walls, fully fitted units both wall mounted and base, Igenix fridge/freezer, Beko oven and electric hob, space for washing machine, double glazed windows and door to rear garden.