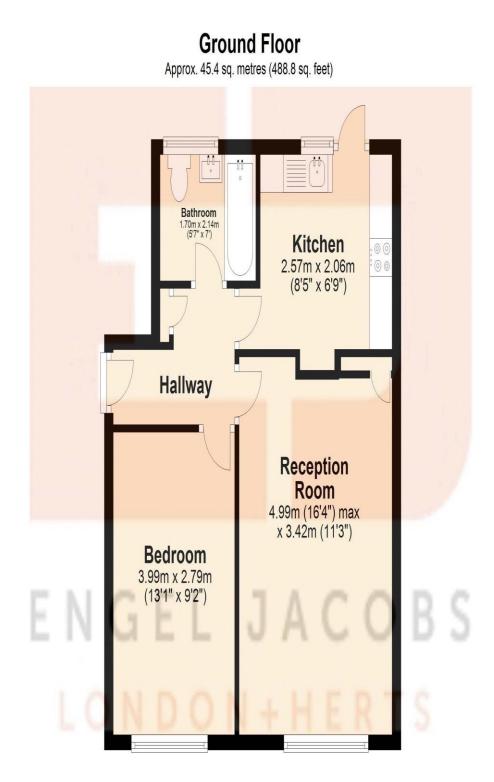

### Entrance Hall

Laminate floor throughout, entryphone, storage cupboard, radiator.

**Bedroom** 13' 1" x 9' 2" (3.98m x 2.79m) Laminate floor throughout, double glazed windows to front aspect, radiator.

**Reception** 16' 4" x 11' 3" (4.97m x 3.43m) Laminate floor throughout, double glazed windows to front aspect, radiator, storage cupboard.

#### **Kitchen** 8' 5" x 6' 9" (2.56m x 2.06m)

Tiled floor throughout, partly tiled walls, fully fitted units both wall mounted and base, Igenix fridge/freezer, Beko oven and electric hob, space for washing machine, double glazed windows and door to rear garden.

## Bathroom 5' 7" x 7' 0" (1.70m x 2.13m)

Tiled floor, partly tiled walls, low level WC, pedestal wash basin with mixer tap, bath with overhead shower, obscured double glazed window to rear aspect.

#### **Rear Garden**

Large decked area, laid to lawn.

Address:

Stapleton Road, Borehamwood

Total area: approx. 45.4 sq. metres (488.8 sq. feet)

vhen an offer is received. We would ask for your co-operation in order that there will be no delay in agreeing the sale