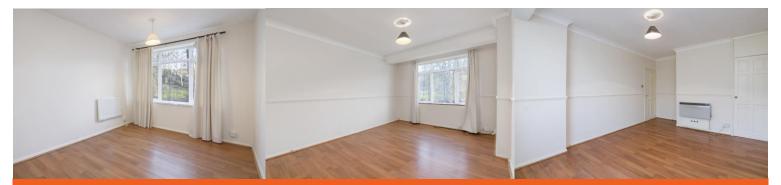

### Entrance Hall

Laminate floor throughout, entryphone, storage cupboard, radiator.

**Bedroom** 13' 1" x 9' 2" (3.98m x 2.79m) Laminate floor throughout, double glazed windows to front aspect, radiator.

**Reception** 16' 4" x 11' 3" (4.97m x 3.43m) Laminate floor throughout, double glazed windows to front aspect, radiator, storage cupboard.